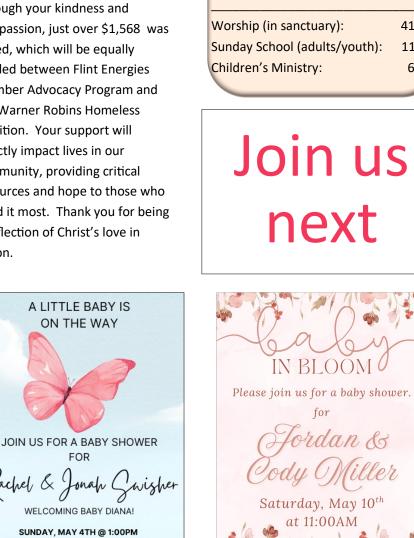

FOR

Jackel & Jonah

| PRESENCE MATTERS<br>April 20, 2025   |   |
|--------------------------------------|---|
| Tithes Received: \$12,511.10         |   |
| Ministry Budget YTD: \$225,965.44    | - |
| Tithes Received YTD: \$282,285.91    | L |
| Capital Camp Received: \$103.00      | ) |
| Capital Camp Rec YTD: \$1696.00      | D |
| Disaffiliation Income YTD: \$1052.25 | 5 |
| Worship (in sanctuary): 410          |   |
| Sunday School (adults/youth): 117    | 1 |
| Children's Ministry: 69              |   |
|                                      |   |
|                                      |   |

YOUR GIVING AND

Join us next